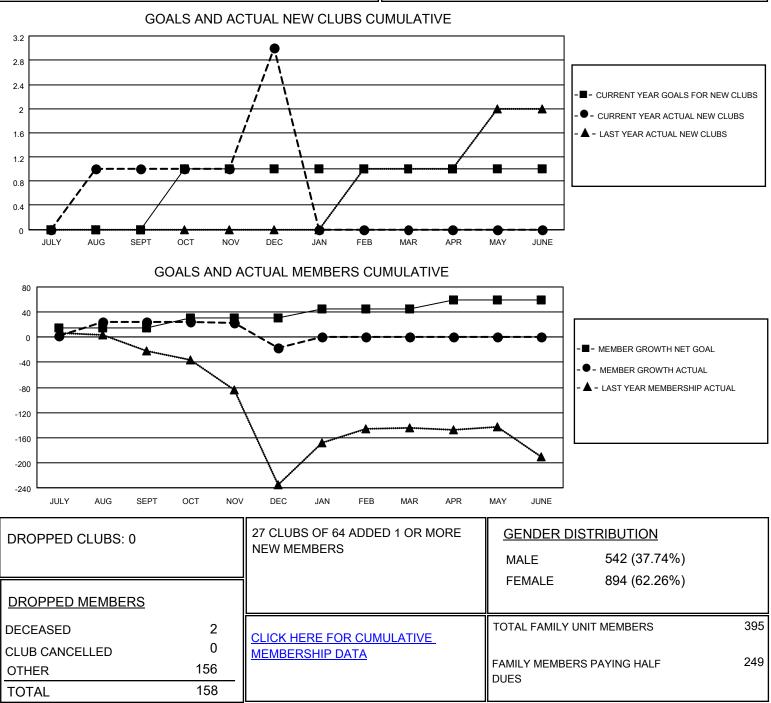

## LOCATION ARAB REP OF EGYPT

District 352

Results as of: 12/31/2020

| Clubs                 |               |           |               | Members               |                         |                         |                                                    |
|-----------------------|---------------|-----------|---------------|-----------------------|-------------------------|-------------------------|----------------------------------------------------|
| RESULTS FOR 2020-2021 |               |           |               | RESULTS FOR 2020-2021 |                         |                         |                                                    |
| QUARTER               | NEW CLUB GOAL | NEW CLUBS | DROPPED CLUBS | QUARTER               | IBER GROWTH NET<br>GOAL | MEMBER GROWTH<br>ACTUAL | DROPPED<br>MEMBERS ACTUAL<br>(including transfers) |
| JULY/AUG/SEPT         | 0             | 1         | 0             | JULY/AUG/SEPT         | 15                      | 59                      | 31                                                 |
| OCT/NOV/DEC           | 1             | 2         | 0             | OCT/NOV/DEC           | 15                      | 97                      | 127                                                |
| JAN/FEB/MAR           | 0             | 0         | 0             | JAN/FEB/MAR           | 15                      | 0                       | 0                                                  |
| APR/MAY/JUNE          | 0             | 0         | 0             | APR/MAY/JUNE          | 15                      | 0                       | 0                                                  |